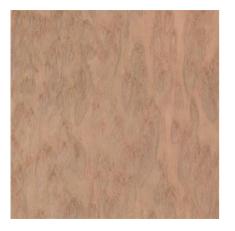

## € Atlas Holz AG

veneer sample Eucalyptus pommele 18-000411

Item No.

## Description

Veneer sample with inscription of the wood species as well as the botanical name.

The size corresponds approximately to A4, i.e. approx. 30 x 21 cm. For certain types of wood, the veneer samples are narrower and smaller. The veneer thickness can vary between 0.5 and 1.5 mm and cannot be specially selected. The patterns are partly laminated with fleece on the back and can be joined in width.

The veneer samples serve exclusively to illustrate the character of the wood and the colouring. Wood is a naturally grown raw material which can show irregularities in colour and structure.

## Specifications

| Category             | Veneers                                         |
|----------------------|-------------------------------------------------|
| Product group        | Veneer samples                                  |
| Weight kg/piece      | 0.030                                           |
| Specie               | Eucalyptus                                      |
| Botanical name       | Eucalyptus ssp.                                 |
| Wood type            | Hardwood                                        |
| Main occurrence      | Africa   Europe   North America   South America |
| Manufacturing/origin | Germany   Switzerland                           |
| Colour               | light-brown                                     |
| Hue                  | clear                                           |
| Packaging            | loosely                                         |
| Items on stock       | yes                                             |
| Date of delivery     | approx. 2 - 3 working days                      |
| Postal shipping      | ja                                              |