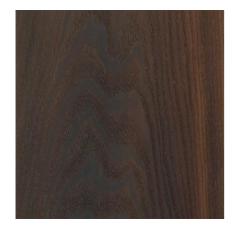

## veneer sample Fumed Larch

Item No. 18-000069

## Description

 $\label{thm:condition} \textit{Veneer sample with inscription of the wood species as well as the botanical name.}$ 

The size corresponds approximately to A4, i.e. approx. 30 x 21 cm. For certain types of wood, the veneer samples are narrower and smaller. The veneer thickness can vary between 0.5 and 1.5 mm and cannot be specially selected. The patterns are partly laminated with fleece on the back and can be joined in width.

The veneer samples serve exclusively to illustrate the character of the wood and the colouring. Wood is a naturally grown raw material which can show irregularities in colour and structure.

## **Specifications**

| Category             | Veneers                    |
|----------------------|----------------------------|
| Product group        | Veneersamples              |
| Weight kg/piece      | 0.030                      |
| Specie               | Larch fumed                |
| Botanical name       | Larix decidua              |
| Wood type            | Softwood                   |
| Main occurrence      | Europe                     |
| Manufacturing/origin | Germany   Switzerland      |
| Colour               | dark brown                 |
| Hue                  | medium colour              |
| Packaging            | loosely                    |
| Items on stock       | yes                        |
| Date of delivery     | approx. 2 - 3 working days |
| Postal shipping      | ja                         |