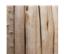

Locust logs | peeled | grounded to heartwood diameter Ø approx. 12-16 cm | length 400 cm | ltem No. 09-000314

## Specifications

| Category              | Garden                                         |
|-----------------------|------------------------------------------------|
| Product group         | Locustlogs                                     |
| Length                | 400 cm                                         |
| Diameter              | Ø 14-16 cm                                     |
| Weight kg/piece       | 57.600                                         |
| Specie                | Black Locust unsteamed                         |
| Botanical name        | Robinia pseudoacacia                           |
| Wood origin           | Romania   Serbia   Hungary                     |
| Manufacturing/origin  | Romania   Serbia   Hungary                     |
| Certification         | not certified                                  |
| Durability class      | 1/very durable, over 25 years                  |
| Surface structure     | peeled, without sapwood, grounded to heartwood |
| Surface treatment     | untreated                                      |
| Customs tariff number | 44039900                                       |
| Packaging             | loosely                                        |
| Items on stock        | yes                                            |
| Date of delivery      | approx. 3 - 6 working days                     |
| Postal shipping       | nein                                           |