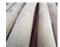

Locust logs | peeled | grounded to heartwood diameter Ø approx. 12-16 cm | length 400 cm | ltem No. 09-000314

## Specifications

| Category              | Garden                                         |
|-----------------------|------------------------------------------------|
| Product group         | Locustlogs                                     |
| Length                | 400 cm                                         |
| Diameter              | Ø 14-16 cm                                     |
| Weight kg/piece       | 57.600                                         |
| Specie                | Black Locust unsteamed                         |
| Botanical name        | Robinia pseudoacacia                           |
| Wood origin           | Romania   Serbia   Hungary                     |
| Manufacturing/origin  | Romania   Serbia   Hungary                     |
| Certification         | not certified                                  |
| Durability class      | 1/very durable, over 25 years                  |
| Surface structure     | peeled, without sapwood, grounded to heartwood |
| Surface treatment     | untreated                                      |
| Customs tariff number | 44039900                                       |
| Packaging             | loosely                                        |
| Items on stock        | yes                                            |
| Date of delivery      | approx. 3 - 6 working days                     |
| Postal shipping       | nein                                           |