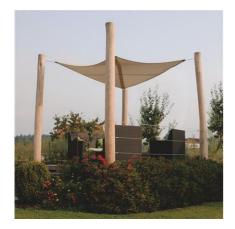

Locust logs | peeled | grounded to heartwood diameter Ø approx. 12-16 cm | length 400 cm | ltem No. 09-000314