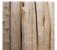

Locust logs | peeled | grounded to heartwood diameter Ø approx. 12-16 cm | length 200 cm ltem No. 09-000308

## **Specifications**

| Category              | Garden                                         |
|-----------------------|------------------------------------------------|
| Product group         | Locust logs                                    |
| Length                | 200 cm                                         |
| Diameter              | Ø 14-16 cm                                     |
| Weight kg/piece       | 28.800                                         |
| Specie                | Black Locust unsteamed                         |
| Botanical name        | Robinia pseudoacacia                           |
| Wood origin           | Romania   Serbia   Hungary                     |
| Manufacturing/origin  | Romania   Serbia   Hungary                     |
| Certification         | not certified                                  |
| Durability class      | 1/very durable, over 25 years                  |
| Surface structure     | peeled, without sapwood, grounded to heartwood |
| Surface treatment     | untreated                                      |
| Customs tariff number | 44039900                                       |
| Packaging             | loosely                                        |
| Items on stock        | no                                             |
| Date of delivery      | approx. 3 - 6 weeks                            |
| Postal shipping       | nein                                           |