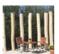

Locust logs | peeled | grounded to heartwood diameter Ø approx. 12-16 cm | length 200 cm ltem No. 09-000308

## **Specifications**

| Category              | Garden                                         |
|-----------------------|------------------------------------------------|
| Product group         | Locust logs                                    |
| Length                | 200 cm                                         |
| Diameter              | Ø 14-16 cm                                     |
| Weight kg/piece       | 28.800                                         |
| Specie                | Black Locust unsteamed                         |
| Botanical name        | Robinia pseudoacacia                           |
| Wood origin           | Romania   Serbia   Hungary                     |
| Manufacturing/origin  | Romania   Serbia   Hungary                     |
| Certification         | not certified                                  |
| Durability class      | 1/very durable, over 25 years                  |
| Surface structure     | peeled, without sapwood, grounded to heartwood |
| Surface treatment     | untreated                                      |
| Customs tariff number | 44039900                                       |
| Packaging             | loosely                                        |
| Items on stock        | no                                             |
| Date of delivery      | approx. 3 - 6 weeks                            |
| Postal shipping       | nein                                           |