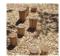

Locust logs | peeled | grounded to heartwood diameter Ø approx. 12-16 cm | length 200 cm ltem No. 09-000308

## **Specifications**

| Category              | Garden                                         |
|-----------------------|------------------------------------------------|
| Product group         | Locust logs                                    |
| Length                | 200 cm                                         |
| Diameter              | Ø 14-16 cm                                     |
| Weight kg/piece       | 28.800                                         |
| Specie                | Black Locust unsteamed                         |
| Botanical name        | Robinia pseudoacacia                           |
| Wood origin           | Romania   Serbia   Hungary                     |
| Manufacturing/origin  | Romania   Serbia   Hungary                     |
| Certification         | not certified                                  |
| Durability class      | 1/very durable, over 25 years                  |
| Surface structure     | peeled, without sapwood, grounded to heartwood |
| Surface treatment     | untreated                                      |
| Customs tariff number | 44039900                                       |
| Packaging             | loosely                                        |
| Items on stock        | no                                             |
| Date of delivery      | approx. 3 - 6 weeks                            |
| Postal shipping       | nein                                           |