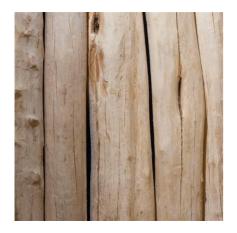

Locust logs | peeled | grounded to heartwood diameter Ø approx. 12-16 cm | length 200 cm ltem No. 09-000308

## **Specifications**

| Category              | Garden                                         |
|-----------------------|------------------------------------------------|
| Product group         | Locust logs                                    |
| Length                | 200 cm                                         |
| Diameter              | Ø 14-16 cm                                     |
| Weight kg/piece       | 28.800                                         |
| Specie                | Black Locust unsteamed                         |
| Botanical name        | Robinia pseudoacacia                           |
| Wood origin           | Romania   Serbia   Hungary                     |
| Manufacturing/origin  | Romania   Serbia   Hungary                     |
| Certification         | not certified                                  |
| Durability class      | 1/very durable, over 25 years                  |
| Surface structure     | peeled, without sapwood, grounded to heartwood |
| Surface treatment     | untreated                                      |
| Customs tariff number | 44039900                                       |
| Packaging             | loosely                                        |
| Items on stock        | no                                             |
| Date of delivery      | approx. 3 - 6 weeks                            |
| Postal shipping       | nein                                           |