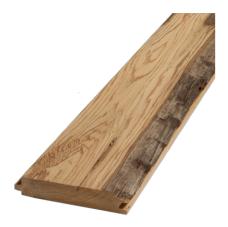

## Wall panels WILDER KAISER Knotty Spruce steamed chopped

Item No. 08-000283

## Description

Impressive façades for chalets. As rugged as the Wilder Kaiser rises in the Tyrolean Alps, so impressive are our wall panels made of steamed spruce. Back to the origin is the philosophy here. It could hardly be more original, because our wall cladding embodies solid log formwork and retains its original growth form. It is particularly suitable for chalets. On the alpine pasture, on the mountain, in the rugged mountains.

## **Specifications**

| Category             | Reclaimed Wood   Wall and Ceiling |
|----------------------|-----------------------------------|
| Product group        | Antiquefacades                    |
| Lengths              | 4000 mm                           |
| Thicknesses          | 38 mm                             |
| Weight kg/m2         | 480.000                           |
| Specie               | Steamed Knotty Spruce             |
| Botanical name       | Picea abies                       |
| Wood type            | Softwood                          |
| Wood origin          | Austria   Central Europe          |
| Manufacturing/origin | Austria                           |
| Certification        | not certified                     |
| Colour               | dark brown                        |
| Hue                  | clear                             |
| Profile              | floor board                       |
| Construction         | solid                             |

| Quality front         | AB                                    |
|-----------------------|---------------------------------------|
| Wood connection       | tongue and groove                     |
| Surface structure     | maschine chopped and slightly brushed |
| Surface treatment     | untreated                             |
| Humidity              | 12% ± 2%                              |
| Customs tariff number | 44071210                              |
| Packaging             | loosely                               |
| Items on stock        | no                                    |
| Date of delivery      | approx. 3 - 6 weeks                   |
| Postal shipping       | nein                                  |