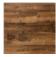

## Wall panels PIZ BADILE Larch steamed band saw cut with water stains

Item No. 08-000248

## Description

The Piz Badile has the character of a mountaineer: rough on the outside, somewhat rutted by wind and weather (or the band saw), yet full of life and warmth. Like every alpinist, each panel is unique with its washouts and structure. In the right place, where it is unpretentious by nature or where a contrast to the smooth surface should create tension.

## **Specifications**

| Category             | Reclaimed Wood   Wall and Ceiling   |
|----------------------|-------------------------------------|
| Product group        | Antique facades                     |
| Lengths              | 4000 mm                             |
| Widths               | 136 mm                              |
| Thicknesses          | 19 mm                               |
| Weight kg/m2         | 11.800                              |
| Specie               | Knotty Sibirian Larch steamed       |
| Botanical name       | Larix decidua                       |
| Wood type            | Softwood                            |
| Wood origin          | Russian Federation   Eastern Europe |
| Manufacturing/origin | Austria                             |
| Certification        | not certified                       |
| Colour               | dark brown                          |
| Hue                  | medium colour                       |
| Profile              | floor board                         |
|                      |                                     |

| Construction          | solid               |
|-----------------------|---------------------|
| Quality front         | AB                  |
| Wood connection       | tongue and groove   |
| Surface structure     | band saw cut        |
| Surface treatment     | untreated           |
| Humidity              | 12% ± 2%            |
| Customs tariff number | 44071210            |
| Packaging             | packed to 5 pieces  |
| Items on stock        | no                  |
| Date of delivery      | approx. 3 - 6 weeks |
| Postal shipping       | nein                |