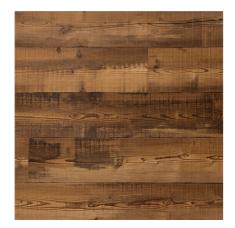

## Wall panels PIZ BADILE Larch steamed band saw cut with water stains

Item No. 08-000248

## Description

The Piz Badile has the character of a mountaineer: rough on the outside, somewhat rutted by wind and weather (or the band saw), yet full of life and warmth. Like every alpinist, each panel is unique with its washouts and structure. In the right place, where it is unpretentious by nature or where a contrast to the smooth surface should create tension.

## **Specifications**

| Category             | Reclaimed Wood   Wall and Ceiling   |
|----------------------|-------------------------------------|
| Product group        | Antique facades                     |
| Lengths              | 4000 mm                             |
| Widths               | 136 mm                              |
| Thicknesses          | 19 mm                               |
| Weight kg/m2         | 11.800                              |
| Specie               | Knotty Sibirian Larch steamed       |
| Botanical name       | Larix decidua                       |
| Wood type            | Softwood                            |
| Wood origin          | Russian Federation   Eastern Europe |
| Manufacturing/origin | Austria                             |
| Certification        | not certified                       |
| Colour               | dark brown                          |
| Hue                  | medium colour                       |
| Profile              | floor board                         |
|                      |                                     |

| Construction          | solid               |
|-----------------------|---------------------|
| Quality front         | AB                  |
| Wood connection       | tongue and groove   |
| Surface structure     | band saw cut        |
| Surface treatment     | untreated           |
| Humidity              | 12% ± 2%            |
| Customs tariff number | 44071210            |
| Packaging             | packed to 5 pieces  |
| Items on stock        | no                  |
| Date of delivery      | approx. 3 - 6 weeks |
| Postal shipping       | nein                |