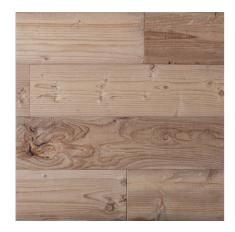

## Wall panels MARMOLADA VECCHIA Spruce steamed 168x19mm | aged, chopped | 100% PEFC

Item No. 08-000247

## Description

Marmolada Vecchia is in its element wherever tranquillity and warmth are required and the fact that it has been newly furnished should not be noticed. With its friendly brown tones and natural radiance, it makes you feel relaxed and at home in its presence - from the hotel lobby to the wine cellar to shops that combine grounding and sensuality.

## **Specifications**

| Category             | Reclaimed Wood   Wall and Ceiling |
|----------------------|-----------------------------------|
| Product group        | Antique facades                   |
| Lengths              | 4000 mm                           |
| Widths               | 168 mm                            |
| Thicknesses          | 19 mm                             |
| Weight kg/m2         | 6.900                             |
| Specie               | Steamed Knotty Spruce             |
| Botanical name       | Picea abies                       |
| Wood type            | Softwood                          |
| Wood origin          | Austria                           |
| Manufacturing/origin | Austria                           |
| Certification        | 100% PEFC                         |
| Colour               | brown                             |
| Hue                  | dark                              |
| Profile              | floor board                       |
|                      |                                   |