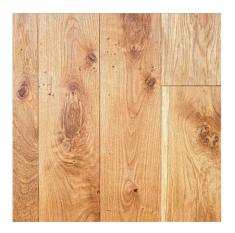

Solid parquet Solid 180 | Oak rustic | sanded | natural-oiled Item No. 07-000744

## Specifications

| Category               | Floors                                             |
|------------------------|----------------------------------------------------|
| Product group          | Solid parquet                                      |
| Length                 | mixed from 430 to 1930 mm, subject to availability |
| Width                  | 180 mm                                             |
| Thickness              | 15-20 mm                                           |
| Tolerance of thickness | ±0.5 mm                                            |
| Weight kg/m2           | 16.800                                             |
| Species                | EICHEAST                                           |
| Specie                 | Knotty Oak                                         |
| Origin                 | Austria                                            |
| Manufacturing/origin   | Austria                                            |
| Colour                 | light-brown                                        |
| Brinell hardness       | 37 N/mm <sup>2</sup>                               |
| Collection             | SOLID 125-200                                      |
| Design                 | parquet wide plank 1-strip                         |
| Construction           | 1-layer construction                               |
| Selection              | rustic (very rustic, big knots, putty)             |
| Wearlayer              | approx. 4.5-6.0 mm                                 |
| Wood connection        | tongue and groove                                  |
| Surface structure      | polished                                           |
| Surface treatment      | oxidatively oiled                                  |