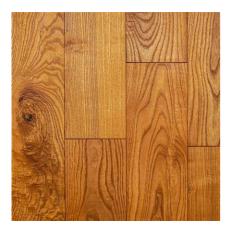

Solid parquet Solid 145 | Ash steamed classic | sanded | natural oiled Item No. 07-000547

## Specifications

| Category               | Floors                                             |
|------------------------|----------------------------------------------------|
| Product group          | Solid parquet                                      |
| Length                 | mixed from 430 to 1930 mm, subject to availability |
| Width                  | 145 mm                                             |
| Thickness              | 15-20 mm                                           |
| Tolerance of thickness | ±0.5 mm                                            |
| Weight kg/m2           | 14.400                                             |
| Species                | ESCHEGED                                           |
| Specie                 | European Ash steamed                               |
| Origin                 | Austria                                            |
| Manufacturing/origin   | Austria                                            |
| Colour                 | yellow                                             |
| Brinell hardness       | 39 N/mm²                                           |
| Collection             | SOLID 125-200                                      |
| Design                 | parquet wide plank 1-strip                         |
| Construction           | 1-layer construction                               |
| Selection              | classic (mixed selection)                          |
| Wearlayer              | approx. 4.5-6.0 mm                                 |
| Wood connection        | tongue and groove                                  |
| Surface structure      | polished                                           |
| Surface treatment      | oxidatively oiled                                  |