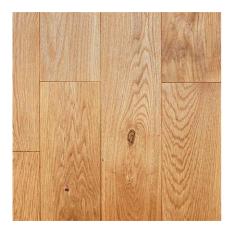

Solid parquet Solid 200 | Oak european standard | sanded | natural oiled <sub>Item No.</sub> 07-000540

## Specifications

| Category               | Floors                                             |
|------------------------|----------------------------------------------------|
| Product group          | Solid parquet                                      |
| Length                 | mixed from 430 to 1930 mm, subject to availability |
| Width                  | 200 mm                                             |
| Thickness              | 15-20 mm                                           |
| Tolerance of thickness | ±0.5 mm                                            |
| Weight kg/m2           | 16.800                                             |
| Species                | EICHEEU                                            |
| Specie                 | European Oak                                       |
| Origin                 | Austria                                            |
| Manufacturing/origin   | Austria                                            |
| Colour                 | light-brown                                        |
| Brinell hardness       | 37 N/mm²                                           |
| Collection             | SOLID 125-200                                      |
| Design                 | parquet wide plank 1-strip                         |
| Construction           | 1-layer construction                               |
| Selection              | standard (with small knots)                        |
| Wearlayer              | approx. 4.5-6.0 mm                                 |
| Wood connection        | tongue and groove                                  |
| Surface structure      | polished                                           |
| Surface treatment      | oxidatively oiled                                  |