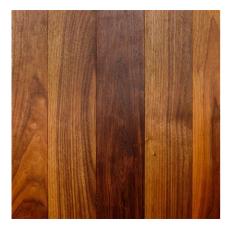

Solid parquet Solid 100 | Walnut steamed classic | sanded | natural oiled <sub>Item No.</sub> 07-000520

## Specifications

| Category               | Floors                                             |
|------------------------|----------------------------------------------------|
| Product group          | Solid parquet                                      |
| Length                 | mixed from 430 to 1930 mm, subject to availability |
| Width                  | 100 mm                                             |
| Thickness              | 11-20 mm                                           |
| Tolerance of thickness | ±0.5 mm                                            |
| Weight kg/m2           | 14.400                                             |
| Species                | NUSSEUGED                                          |
| Specie                 | Steamed European Walnut                            |
| Origin                 | Austria                                            |
| Manufacturing/origin   | Austria                                            |
| Colour                 | dark brown                                         |
| Brinell hardness       | 28 N/mm <sup>2</sup>                               |
| Collection             | SOLID 100                                          |
| Design                 | parquet wide plank 1-strip                         |
| Construction           | 1-layer construction                               |
| Selection              | classic (mixed selection)                          |
| Wearlayer              | approx. 4.5-6.0 mm                                 |
| Wood connection        | tongue and groove                                  |
| Surface structure      | polished                                           |
| Surface treatment      | oxidatively oiled                                  |