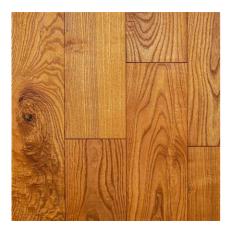

Solid parquet Solid 100 | Ash steamed classic | sanded | natural oiled Item No. 07-000518

## Specifications

| Category               | Floors                                             |
|------------------------|----------------------------------------------------|
| Product group          | Solid parquet                                      |
| Length                 | mixed from 430 to 1310 mm, subject to availability |
| Width                  | 100 mm                                             |
| Thickness              | 11-20 mm                                           |
| Tolerance of thickness | ±0.5 mm                                            |
| Weight kg/m2           | 14.400                                             |
| Species                | ESCHEGED                                           |
| Specie                 | European Ash steamed                               |
| Origin                 | Austria                                            |
| Manufacturing/origin   | Austria                                            |
| Colour                 | yellow                                             |
| Brinell hardness       | 39 N/mm²                                           |
| Collection             | SOLID 100                                          |
| Design                 | parquet short planks 1 strip                       |
| Construction           | 1-layer construction                               |
| Selection              | classic (mixed selection)                          |
| Wearlayer              | approx. 4.5-6.0 mm                                 |
| Wood connection        | tongue and groove                                  |
| Surface structure      | polished                                           |
| Surface treatment      | oxidatively oiled                                  |