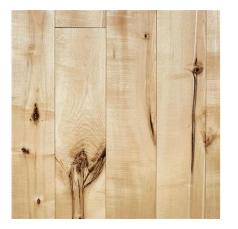

## Atlas Holz AG

Solid parquet Solid 100 | European maple premium | sanded | natural oiled Item No. 07-000501

## Specifications

| Category               | Floors                                             |
|------------------------|----------------------------------------------------|
| Product group          | Solid parquet                                      |
| Length                 | mixed from 430 to 1310 mm, subject to availability |
| Width                  | 100 mm                                             |
| Thickness              | 11-20 mm                                           |
| Tolerance of thickness | ±0.5 mm                                            |
| Weight kg/m2           | 13.600                                             |
| Species                | AHORNEU                                            |
| Specie                 | European Sycamore                                  |
| Origin                 | Austria                                            |
| Manufacturing/origin   | Austria                                            |
| Colour                 | white                                              |
| Brinell hardness       | 29 N/mm²                                           |
| Collection             | SOLID 100                                          |
| Design                 | parquet short planks 1 strip                       |
| Construction           | 1-layer construction                               |
| Selection              | premium (elegant without knots)                    |
| Wearlayer              | approx. 4.5-6.0 mm                                 |
| Wood connection        | tongue and groove                                  |
| Surface structure      | polished                                           |
| Surface treatment      | oxidatively oiled                                  |