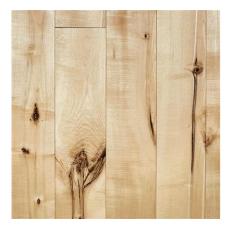

## Atlas Holz AG

Solid parquet Solid 100 | European maple standard | sanded | natural oiled Item No. 07-000500

## Specifications

| Category               | Floors                                             |
|------------------------|----------------------------------------------------|
| Product group          | Solid parquet                                      |
| Length                 | mixed from 430 to 1310 mm, subject to availability |
| Width                  | 100 mm                                             |
| Thickness              | 11-20 mm                                           |
| Tolerance of thickness | ±0.5 mm                                            |
| Weight kg/m2           | 13.600                                             |
| Species                | AHORNEU                                            |
| Specie                 | European Sycamore                                  |
| Origin                 | Austria                                            |
| Manufacturing/origin   | Austria                                            |
| Colour                 | white                                              |
| Brinell hardness       | 29 N/mm²                                           |
| Collection             | SOLID 100                                          |
| Design                 | parquet short planks 1 strip                       |
| Construction           | 1-layer construction                               |
| Selection              | standard (with small knots)                        |
| Wearlayer              | approx. 4.5-6.0 mm                                 |
| Wood connection        | tongue and groove                                  |
| Surface structure      | polished                                           |
| Surface treatment      | oxidatively oiled                                  |