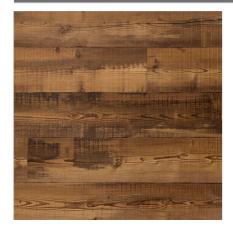

## 3-layer panel PIZ BADILE steamed Larch | band saw cut with water stains

Item No. 06-003308

The Piz Badile has the character of a mountaineer: rough on the outside, somewhat rutted by wind and weather (or the band saw), but full of life and heart. Like every alpinist, each panel is unique with its washouts and structure. In the right place, where it is inherently unpretentious or a contrast to the smooth should provide excitement.

| Lamella               | continuous                     |
|-----------------------|--------------------------------|
| Slat Width            | 137 mm                         |
| Surface structure     | band saw cut with water stains |
| Surface treatment     | untreated                      |
| Humidity              | 8% ± 2%                        |
| Gluing                | Melamine - urea                |
| Customs tariff number | 44219900                       |
| Packaging             | loosely                        |
| Items on stock        | yes                            |
| Date of delivery      | approx. 3 - 6 working days     |
| Postal shipping       | nein                           |