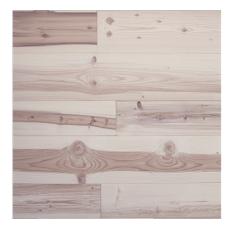

3-layer panel MATTERHORN Knotty Spruce rustic | brushed

Item No. 06-003296

## Specifications

| Category               | Reclaimed Wood   Panels   |
|------------------------|---------------------------|
| Product group          | 3-layer solid wood panels |
| Lengths                | 3960 mm                   |
| Widths                 | 2000 mm                   |
| Thicknesses            | 20 mm                     |
| Tolerance of thickness | ±1.0 mm                   |
| Specie                 | Knotty Spruce             |
| Botanical name         | Picea abies               |
| Wood type              | Softwood                  |
| Wood origin            | Austria                   |
| Manufacturing/origin   | Austria                   |
| Certification          | not certified             |
| Construction           | 3-layer construction      |
| Quality front          | visible                   |
| Quality back           | not visible               |
| Lamella                | continuous                |
| Slat Width             | 137 mm                    |
| Surface structure      | brushed                   |
| Surface treatment      | untreated                 |
| Humidity               | 8% ± 2%                   |
| Gluing                 | Melamine - urea           |