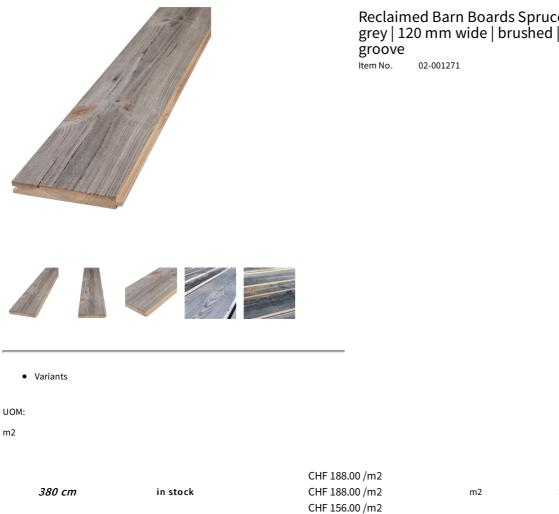

#### € Atlas Holz AG

Reclaimed Barn Boards Spruce/Fir/Pine type 3B grey | 120 mm wide | brushed | tongue and

Stück (je 0.76 m2)

## Description

The old sunburnt weathered boards or exterior formwork type 3B with its unmistakable patina are reclaimed from old stables, houses, farmhouses and barns. Depending on the orientation of the façade (sun or weather side), different colour shades are created from mix light brown-brown-dark brown-black to mix light grey-grey-dark greyblack.

# Specifications

| Category              | Reclaimed Wood   Wall and Ceiling       |
|-----------------------|-----------------------------------------|
| Product group         | Sunburnt planks                         |
| Widths                | 200 mm                                  |
| Thicknesses           | 20 mm                                   |
| Weight kg/m2          | 480.000                                 |
| Specie                | Reclaimed Spruce original               |
| Botanical name        | Picea abies/Abies alba/Pinus sylvestris |
| Wood type             | Softwood                                |
| Wood origin           | Austria                                 |
| Manufacturing/origin  | Austria                                 |
| Certification         | not certified                           |
| Colour                | mixed light grey-grey-dark grey         |
| Hue                   | medium colour                           |
| Profile               | groove and tongue                       |
| Construction          | solid                                   |
| Quality front         | reclaimed wood 1st patina (original)    |
| Wood connection       | tongue and groove                       |
| Surface structure     | brushed                                 |
| Surface treatment     | untreated                               |
| Humidity              | 12% ± 2%                                |
| Customs tariff number | 44071210                                |
| Packaging             | loosely                                 |
| Items on stock        | yes                                     |
| Date of delivery      | approx. 3 - 6 working days              |
| Postal shipping       | nein                                    |