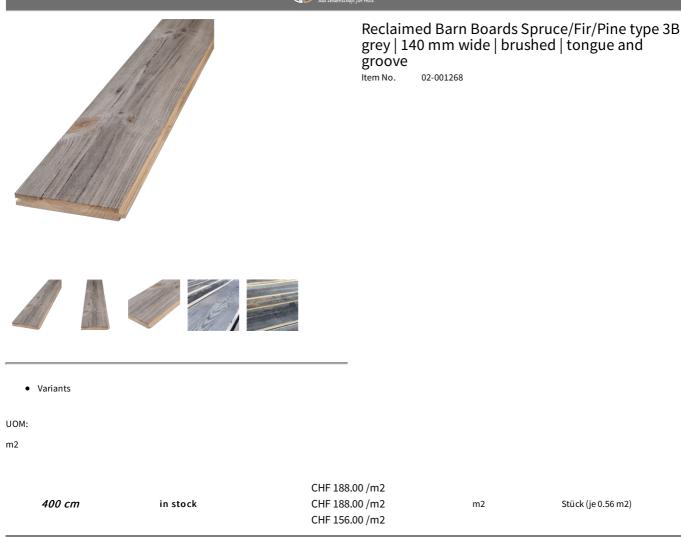

### Description

The old sunburnt weathered boards or exterior formwork type 3B with its unmistakable patina are reclaimed from old stables, houses, farmhouses and barns. Depending on the orientation of the façade (sun or weather side), different colour shades are created from mix light brown-brown-dark brown-black to mix light grey-grey-dark grey-black.

#### Fixed width

depending on availability from 100 to 240 mm. Invoicing is done according to the spring measurement. The cover width is approx. 10 mm narrower. Please take this into account when calculating quantities.

Surface

lightly brushed

Drying

technically dried to approx.  $12\% \pm 2\%$ .

Longitudinal edges

#### Back side

leveled

# Specifications

| Category              | Reclaimed Wood   Wall and Ceiling       |
|-----------------------|-----------------------------------------|
| Product group         | Sunburntplanks                          |
| Widths                | 140 mm                                  |
| Thicknesses           | 20 mm                                   |
| Weight kg/m2          | 480.000                                 |
| Specie                | Reclaimed Spruce original               |
| Botanical name        | Picea abies/Abies alba/Pinus sylvestris |
| Wood type             | Softwood                                |
| Wood origin           | Austria                                 |
| Manufacturing/origin  | Austria                                 |
| Certification         | not certified                           |
| Colour                | mixed light grey-grey-dark grey         |
| Hue                   | medium colour                           |
| Profile               | groove and tongue                       |
| Construction          | solid                                   |
| Quality front         | reclaimed wood 1st patina (original)    |
| Wood connection       | tongue and groove                       |
| Surface structure     | brushed                                 |
| Surface treatment     | untreated                               |
| Humidity              | 12% ± 2%                                |
| Customs tariff number | 44071210                                |
| Packaging             | loosely                                 |
| Items on stock        | yes                                     |
| Date of delivery      | approx. 3 - 6 working days              |
| Postal shipping       | nein                                    |