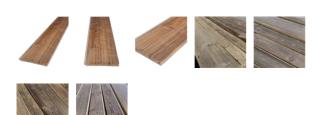

## Description

The old sunburnt weathered boards or exterior formwork type 3B with its unmistakable patina are reclaimed from old stables, houses, farmhouses and barns. Depending on the orientation of the façade (sun or weather side), different colour shades are created from mix light brown-brown-dark brown-black to mix light grey-grey-dark grey-black.

Surface

lightly brushed

Drying

technically dried to approx.  $12\% \pm 2\%$ .

Longitudinal edges

with tongue-and-groove joint, butt-end or raw not cut at an angle (see photos)

Back side

leveled

## **Specifications**

| Product group         Sunburnt planks           Widths         200 mm           Thicknesses         20 mm           Weight kg/m2         480.000           Specie         Reclaimed Spruce original           Botanical name         Picea abies/Abies alba/Pinus sylvestris           Wood type         Softwood           Wood origin         Austria           Certification         not certified           Colour         mixed light brown-brown-dark brown           Itue         dark           Profile         groove and tongue           Construction         solid           Quality front         reclaimed wood 1st patina (original)           Wood connection         tongue and groove           Surface structure         brushed           Unified restricture         brushed | Category                                                                                                                                | Reclaimed Wood   Wall and Ceiling                                                                                                  |
|-----------------------------------------------------------------------------------------------------------------------------------------------------------------------------------------------------------------------------------------------------------------------------------------------------------------------------------------------------------------------------------------------------------------------------------------------------------------------------------------------------------------------------------------------------------------------------------------------------------------------------------------------------------------------------------------------------------------------------------------------------------------------------------------------------------------------------------------------------------------------------------------------------------------------------------------------------------------------------------------------------------------------------------------------------------------------------------------------------------------------------------------------------------------------------------|-----------------------------------------------------------------------------------------------------------------------------------------|------------------------------------------------------------------------------------------------------------------------------------|
| Trickinesses         20 mm           Weight kg/m2         480.000           Specie         Reclaimed Spruce original           Botanical name         Picea abies/Abies alba/Pinus sylvestris           Wood type         Softwood           Wood origin         Austria           Manufacturing/origin         Austria           Certification         not certified           Colour         mixed light brown-brown-dark brown           Hue         dark           Profile         groove and tongue           Construction         solid           Quality front         reclaimed wood 1st patina (original)           Wood connection         tongue and groove           Surface structure         brushed           Surface treatment         untreated           Humidity         12% ± 2%           Customs tariff number         4071210           Packaging         loosely                                                                                                                                                                                                                                                                                          | Product group                                                                                                                           | Sunburnt planks                                                                                                                    |
| Weight kg/m2         480.000           Specie         Reclaimed Spruce original           Botanical name         Picea abies/Abies alba/Pinus sylvestris           Wood type         Softwood           Wood origin         Austria           Manufacturing/origin         Austria           Certification         not certified           Colour         mixed light brown-brown-dark brown           Hue         dark           Profile         groove and tongue           Construction         solid           Quality front         reclaimed wood 1st patina (original)           Wood connection         tongue and groove           Surface structure         brushed           Surface treatment         untreated           Humidity         12% ± 2%           Customs tariff number         44071210           Packaging         loosely           Items on stock         yes                                                                                                                                                                                                                                                                                         | Widths                                                                                                                                  | 200 mm                                                                                                                             |
| Specie         Reclaimed Spruce original           Botanical name         Picea abies/Abies alba/Pinus sylvestris           Wood type         Softwood           Wood origin         Austria           Manufacturing/origin         Austria           Certification         not certified           Colour         mixed light brown-brown-dark brown           Hue         dark           Profile         groove and tongue           Construction         solid           Quality front         reclaimed wood 1st patina (original)           Wood connection         tongue and groove           Surface structure         brushed           Surface treatment         untreated           Humidity         12%±2%           Customs tariff number         44071210           Packaging         loosely           Items on stock         yes                                                                                                                                                                                                                                                                                                                                  | Thicknesses                                                                                                                             | 20 mm                                                                                                                              |
| Botanical name         Picea abies/Abies alba/Pinus sylvestris           Wood type         Softwood           Wood origin         Austria           Manufacturing/origin         Austria           Certification         not certified           Colour         mixed light brown-brown-dark brown           Hue         dark           Profile         groove and tongue           Construction         solid           Quality front         reclaimed wood 1st patina (original)           Wood connection         tongue and groove           Surface structure         brushed           Surface treatment         untreated           Humidity         12% ± 2%           Customs tariff number         44071210           Packaging         loosely           Items on stock         yes                                                                                                                                                                                                                                                                                                                                                                                   | Weight kg/m2                                                                                                                            | 480.000                                                                                                                            |
| Wood type         Softwood           Wood origin         Austria           Manufacturing/origin         Austria           Certification         not certified           Colour         mixed light brown-brown-dark brown           Hue         dark           Profile         groove and tongue           Construction         solid           Quality front         reclaimed wood 1st patina (original)           Wood connection         tongue and groove           Surface structure         brushed           Surface treatment         untreated           Hunidity         12% ± 2%           Customs tariff number         44071210           Packaging         loosely           Items on stock         yes                                                                                                                                                                                                                                                                                                                                                                                                                                                            | Specie                                                                                                                                  | Reclaimed Spruce original                                                                                                          |
| Wood origin         Austria           Manufacturing/origin         Austria           Certification         not certified           Colour         mixed light brown-brown-dark brown           Hue         dark           Profile         groove and tongue           Construction         solid           Quality front         reclaimed wood 1st patina (original)           Wood connection         tongue and groove           Surface structure         brushed           Surface treatment         untreated           Humidity         12% ± 2%           Customs tariff number         44071210           Packaging         loosely           Items on stock         yes                                                                                                                                                                                                                                                                                                                                                                                                                                                                                                 | Botanical name                                                                                                                          | Picea abies/Abies alba/Pinus sylvestris                                                                                            |
| Manufacturing/originAustriaCertificationnot certifiedColourmixed light brown-brown-dark brownHuedarkProfilegroove and tongueConstructionsolidQuality frontreclaimed wood 1st patina (original)Wood connectiontongue and grooveSurface structurebrushedSurface treatmentuntreatedHumidity12%±2%Customs tariff number44071210PackaginglooselyItems on stockyes                                                                                                                                                                                                                                                                                                                                                                                                                                                                                                                                                                                                                                                                                                                                                                                                                      | Wood type                                                                                                                               | Softwood                                                                                                                           |
| Certification not certified  Colour mixed light brown-brown-dark brown  Hue dark  Profile groove and tongue  Construction solid  Quality front reclaimed wood 1st patina (original)  Wood connection tongue and groove  Surface structure brushed  Surface treatment untreated  Humidity 12% ± 2%  Customs tariff number 44071210  Packaging loosely  Items on stock yes                                                                                                                                                                                                                                                                                                                                                                                                                                                                                                                                                                                                                                                                                                                                                                                                          | Wood origin                                                                                                                             | Austria                                                                                                                            |
| Colourmixed light brown-brown-dark brownHuedarkProfilegroove and tongueConstructionsolidQuality frontreclaimed wood 1st patina (original)Wood connectiontongue and grooveSurface structurebrushedSurface treatmentuntreatedHumidity12% ± 2%Customs tariff number44071210PackaginglooselyItems on stockyes                                                                                                                                                                                                                                                                                                                                                                                                                                                                                                                                                                                                                                                                                                                                                                                                                                                                         | Manufacturing/origin                                                                                                                    | Austria                                                                                                                            |
| Hue dark Profile groove and tongue  Construction solid  Quality front reclaimed wood 1st patina (original)  Wood connection tongue and groove  Surface structure brushed  Surface treatment untreated  Humidity 12%±2%  Customs tariff number 44071210  Packaging loosely  Items on stock yes                                                                                                                                                                                                                                                                                                                                                                                                                                                                                                                                                                                                                                                                                                                                                                                                                                                                                     | Certification                                                                                                                           | not certified                                                                                                                      |
| Profilegroove and tongueConstructionsolidQuality frontreclaimed wood 1st patina (original)Wood connectiontongue and grooveSurface structurebrushedSurface treatmentuntreatedHumidity12% ± 2%Customs tariff number44071210PackaginglooselyItems on stockyes                                                                                                                                                                                                                                                                                                                                                                                                                                                                                                                                                                                                                                                                                                                                                                                                                                                                                                                        | Colour                                                                                                                                  | mixed light brown-brown-dark brown                                                                                                 |
| Construction solid  Quality front reclaimed wood 1st patina (original)  Wood connection tongue and groove  Surface structure brushed  Surface treatment untreated  Humidity 12% ± 2%  Customs tariff number 44071210  Packaging loosely  Items on stock yes                                                                                                                                                                                                                                                                                                                                                                                                                                                                                                                                                                                                                                                                                                                                                                                                                                                                                                                       |                                                                                                                                         |                                                                                                                                    |
| Quality front reclaimed wood 1st patina (original)  Wood connection tongue and groove  Surface structure brushed  Surface treatment untreated  Humidity 12% ± 2%  Customs tariff number 44071210  Packaging loosely  Items on stock yes                                                                                                                                                                                                                                                                                                                                                                                                                                                                                                                                                                                                                                                                                                                                                                                                                                                                                                                                           | Hue                                                                                                                                     | dark                                                                                                                               |
| Wood connectiontongue and grooveSurface structurebrushedSurface treatmentuntreatedHumidity12%±2%Customs tariff number44071210PackaginglooselyItems on stockyes                                                                                                                                                                                                                                                                                                                                                                                                                                                                                                                                                                                                                                                                                                                                                                                                                                                                                                                                                                                                                    |                                                                                                                                         |                                                                                                                                    |
| Surface structurebrushedSurface treatmentuntreatedHumidity12%±2%Customs tariff number44071210PackaginglooselyItems on stockyes                                                                                                                                                                                                                                                                                                                                                                                                                                                                                                                                                                                                                                                                                                                                                                                                                                                                                                                                                                                                                                                    | Profile                                                                                                                                 | groove and tongue                                                                                                                  |
| Surface treatment untreated  Humidity 12%±2%  Customs tariff number 44071210  Packaging loosely  Items on stock yes                                                                                                                                                                                                                                                                                                                                                                                                                                                                                                                                                                                                                                                                                                                                                                                                                                                                                                                                                                                                                                                               | Profile  Construction                                                                                                                   | groove and tongue solid                                                                                                            |
| Humidity 12%±2% Customs tariff number 44071210 Packaging loosely Items on stock yes                                                                                                                                                                                                                                                                                                                                                                                                                                                                                                                                                                                                                                                                                                                                                                                                                                                                                                                                                                                                                                                                                               | Profile  Construction  Quality front                                                                                                    | groove and tongue  solid  reclaimed wood 1st patina (original)                                                                     |
| Customs tariff number 44071210 Packaging loosely Items on stock yes                                                                                                                                                                                                                                                                                                                                                                                                                                                                                                                                                                                                                                                                                                                                                                                                                                                                                                                                                                                                                                                                                                               | Profile  Construction  Quality front  Wood connection                                                                                   | groove and tongue  solid  reclaimed wood 1st patina (original)  tongue and groove                                                  |
| Packaging loosely Items on stock yes                                                                                                                                                                                                                                                                                                                                                                                                                                                                                                                                                                                                                                                                                                                                                                                                                                                                                                                                                                                                                                                                                                                                              | Profile  Construction  Quality front  Wood connection  Surface structure                                                                | groove and tongue  solid  reclaimed wood 1st patina (original)  tongue and groove  brushed                                         |
| Items on stock yes                                                                                                                                                                                                                                                                                                                                                                                                                                                                                                                                                                                                                                                                                                                                                                                                                                                                                                                                                                                                                                                                                                                                                                | Profile  Construction  Quality front  Wood connection  Surface structure  Surface treatment                                             | groove and tongue  solid  reclaimed wood 1st patina (original)  tongue and groove  brushed  untreated                              |
| <u> </u>                                                                                                                                                                                                                                                                                                                                                                                                                                                                                                                                                                                                                                                                                                                                                                                                                                                                                                                                                                                                                                                                                                                                                                          | Profile  Construction  Quality front  Wood connection  Surface structure  Surface treatment  Humidity                                   | groove and tongue  solid  reclaimed wood 1st patina (original)  tongue and groove  brushed  untreated  12% ± 2%                    |
| Date of delivery approx. 3 - 6 working days                                                                                                                                                                                                                                                                                                                                                                                                                                                                                                                                                                                                                                                                                                                                                                                                                                                                                                                                                                                                                                                                                                                                       | Profile  Construction  Quality front  Wood connection  Surface structure  Surface treatment  Humidity  Customs tariff number            | groove and tongue  solid  reclaimed wood 1st patina (original)  tongue and groove  brushed  untreated  12% ± 2%  44071210          |
|                                                                                                                                                                                                                                                                                                                                                                                                                                                                                                                                                                                                                                                                                                                                                                                                                                                                                                                                                                                                                                                                                                                                                                                   | Profile  Construction  Quality front  Wood connection  Surface structure  Surface treatment  Humidity  Customs tariff number  Packaging | groove and tongue  solid  reclaimed wood 1st patina (original)  tongue and groove  brushed  untreated  12% ± 2%  44071210  loosely |