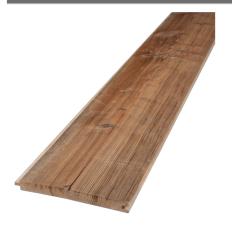

## Description

The old sunburnt weathered boards or exterior formwork type 3B with its unmistakable patina are reclaimed from old stables, houses, farmhouses and barns. Depending on the orientation of the façade (sun or weather side), different colour shades are created from mix light brown-brown-dark brown-black to mix light grey-grey-dark grey-black.

Surface

lightly brushed

Drying

technically dried to approx.  $12\% \pm 2\%$ .

Longitudinal edges

with tongue-and-groove joint, butt-end or raw not cut at an angle (see photos)

Back side

leveled

## **Specifications**

| Product group         Sunburnt planks           Widths         200 mm           Thicknesses         20 mm           Weight kg/m2         480.000           Specie         Reclaimed Spruce original           Botanical name         Picea abies/Abies alba/Pinus sylvestris           Wood type         Softwood           Wood origin         Austria           Certification         not certified           Colour         mixed light brown-brown-dark brown           Itue         dark           Profile         groove and tongue           Construction         solid           Quality front         reclaimed wood 1st patina (original)           Wood connection         tongue and groove           Surface structure         brushed           Unified restricture         brushed | Category                                                                                                                                | Reclaimed Wood   Wall and Ceiling                                                                                                  |
|-----------------------------------------------------------------------------------------------------------------------------------------------------------------------------------------------------------------------------------------------------------------------------------------------------------------------------------------------------------------------------------------------------------------------------------------------------------------------------------------------------------------------------------------------------------------------------------------------------------------------------------------------------------------------------------------------------------------------------------------------------------------------------------------------------------------------------------------------------------------------------------------------------------------------------------------------------------------------------------------------------------------------------------------------------------------------------------------------------------------------------------------------------------------------------------|-----------------------------------------------------------------------------------------------------------------------------------------|------------------------------------------------------------------------------------------------------------------------------------|
| Trickinesses         20 mm           Weight kg/m2         480.000           Specie         Reclaimed Spruce original           Botanical name         Picea abies/Abies alba/Pinus sylvestris           Wood type         Softwood           Wood origin         Austria           Manufacturing/origin         Austria           Certification         not certified           Colour         mixed light brown-brown-dark brown           Hue         dark           Profile         groove and tongue           Construction         solid           Quality front         reclaimed wood 1st patina (original)           Wood connection         tongue and groove           Surface structure         brushed           Surface treatment         untreated           Humidity         12% ± 2%           Customs tariff number         4071210           Packaging         loosely                                                                                                                                                                                                                                                                                          | Product group                                                                                                                           | Sunburnt planks                                                                                                                    |
| Weight kg/m2         480.000           Specie         Reclaimed Spruce original           Botanical name         Picea abies/Abies alba/Pinus sylvestris           Wood type         Softwood           Wood origin         Austria           Manufacturing/origin         Austria           Certification         not certified           Colour         mixed light brown-brown-dark brown           Hue         dark           Profile         groove and tongue           Construction         solid           Quality front         reclaimed wood 1st patina (original)           Wood connection         tongue and groove           Surface structure         brushed           Surface treatment         untreated           Humidity         12% ± 2%           Customs tariff number         44071210           Packaging         loosely           Items on stock         yes                                                                                                                                                                                                                                                                                         | Widths                                                                                                                                  | 200 mm                                                                                                                             |
| Specie         Reclaimed Spruce original           Botanical name         Picea abies/Abies alba/Pinus sylvestris           Wood type         Softwood           Wood origin         Austria           Manufacturing/origin         Austria           Certification         not certified           Colour         mixed light brown-brown-dark brown           Hue         dark           Profile         groove and tongue           Construction         solid           Quality front         reclaimed wood 1st patina (original)           Wood connection         tongue and groove           Surface structure         brushed           Surface treatment         untreated           Humidity         12%±2%           Customs tariff number         44071210           Packaging         loosely           Items on stock         yes                                                                                                                                                                                                                                                                                                                                  | Thicknesses                                                                                                                             | 20 mm                                                                                                                              |
| Botanical name         Picea abies/Abies alba/Pinus sylvestris           Wood type         Softwood           Wood origin         Austria           Manufacturing/origin         Austria           Certification         not certified           Colour         mixed light brown-brown-dark brown           Hue         dark           Profile         groove and tongue           Construction         solid           Quality front         reclaimed wood 1st patina (original)           Wood connection         tongue and groove           Surface structure         brushed           Surface treatment         untreated           Humidity         12% ± 2%           Customs tariff number         44071210           Packaging         loosely           Items on stock         yes                                                                                                                                                                                                                                                                                                                                                                                   | Weight kg/m2                                                                                                                            | 480.000                                                                                                                            |
| Wood type         Softwood           Wood origin         Austria           Manufacturing/origin         Austria           Certification         not certified           Colour         mixed light brown-brown-dark brown           Hue         dark           Profile         groove and tongue           Construction         solid           Quality front         reclaimed wood 1st patina (original)           Wood connection         tongue and groove           Surface structure         brushed           Surface treatment         untreated           Hunidity         12% ± 2%           Customs tariff number         44071210           Packaging         loosely           Items on stock         yes                                                                                                                                                                                                                                                                                                                                                                                                                                                            | Specie                                                                                                                                  | Reclaimed Spruce original                                                                                                          |
| Wood origin         Austria           Manufacturing/origin         Austria           Certification         not certified           Colour         mixed light brown-brown-dark brown           Hue         dark           Profile         groove and tongue           Construction         solid           Quality front         reclaimed wood 1st patina (original)           Wood connection         tongue and groove           Surface structure         brushed           Surface treatment         untreated           Humidity         12% ± 2%           Customs tariff number         44071210           Packaging         loosely           Items on stock         yes                                                                                                                                                                                                                                                                                                                                                                                                                                                                                                 | Botanical name                                                                                                                          | Picea abies/Abies alba/Pinus sylvestris                                                                                            |
| Manufacturing/originAustriaCertificationnot certifiedColourmixed light brown-brown-dark brownHuedarkProfilegroove and tongueConstructionsolidQuality frontreclaimed wood 1st patina (original)Wood connectiontongue and grooveSurface structurebrushedSurface treatmentuntreatedHumidity12%±2%Customs tariff number44071210PackaginglooselyItems on stockyes                                                                                                                                                                                                                                                                                                                                                                                                                                                                                                                                                                                                                                                                                                                                                                                                                      | Wood type                                                                                                                               | Softwood                                                                                                                           |
| Certification not certified  Colour mixed light brown-brown-dark brown  Hue dark  Profile groove and tongue  Construction solid  Quality front reclaimed wood 1st patina (original)  Wood connection tongue and groove  Surface structure brushed  Surface treatment untreated  Humidity 12% ± 2%  Customs tariff number 44071210  Packaging loosely  Items on stock yes                                                                                                                                                                                                                                                                                                                                                                                                                                                                                                                                                                                                                                                                                                                                                                                                          | Wood origin                                                                                                                             | Austria                                                                                                                            |
| Colourmixed light brown-brown-dark brownHuedarkProfilegroove and tongueConstructionsolidQuality frontreclaimed wood 1st patina (original)Wood connectiontongue and grooveSurface structurebrushedSurface treatmentuntreatedHumidity12% ± 2%Customs tariff number44071210PackaginglooselyItems on stockyes                                                                                                                                                                                                                                                                                                                                                                                                                                                                                                                                                                                                                                                                                                                                                                                                                                                                         | Manufacturing/origin                                                                                                                    | Austria                                                                                                                            |
| Hue dark Profile groove and tongue  Construction solid  Quality front reclaimed wood 1st patina (original)  Wood connection tongue and groove  Surface structure brushed  Surface treatment untreated  Humidity 12%±2%  Customs tariff number 44071210  Packaging loosely  Items on stock yes                                                                                                                                                                                                                                                                                                                                                                                                                                                                                                                                                                                                                                                                                                                                                                                                                                                                                     | Certification                                                                                                                           | not certified                                                                                                                      |
| Profilegroove and tongueConstructionsolidQuality frontreclaimed wood 1st patina (original)Wood connectiontongue and grooveSurface structurebrushedSurface treatmentuntreatedHumidity12% ± 2%Customs tariff number44071210PackaginglooselyItems on stockyes                                                                                                                                                                                                                                                                                                                                                                                                                                                                                                                                                                                                                                                                                                                                                                                                                                                                                                                        | Colour                                                                                                                                  | mixed light brown-brown-dark brown                                                                                                 |
| Construction solid  Quality front reclaimed wood 1st patina (original)  Wood connection tongue and groove  Surface structure brushed  Surface treatment untreated  Humidity 12% ± 2%  Customs tariff number 44071210  Packaging loosely  Items on stock yes                                                                                                                                                                                                                                                                                                                                                                                                                                                                                                                                                                                                                                                                                                                                                                                                                                                                                                                       |                                                                                                                                         |                                                                                                                                    |
| Quality front reclaimed wood 1st patina (original)  Wood connection tongue and groove  Surface structure brushed  Surface treatment untreated  Humidity 12% ± 2%  Customs tariff number 44071210  Packaging loosely  Items on stock yes                                                                                                                                                                                                                                                                                                                                                                                                                                                                                                                                                                                                                                                                                                                                                                                                                                                                                                                                           | Hue                                                                                                                                     | dark                                                                                                                               |
| Wood connectiontongue and grooveSurface structurebrushedSurface treatmentuntreatedHumidity12%±2%Customs tariff number44071210PackaginglooselyItems on stockyes                                                                                                                                                                                                                                                                                                                                                                                                                                                                                                                                                                                                                                                                                                                                                                                                                                                                                                                                                                                                                    |                                                                                                                                         |                                                                                                                                    |
| Surface structurebrushedSurface treatmentuntreatedHumidity12%±2%Customs tariff number44071210PackaginglooselyItems on stockyes                                                                                                                                                                                                                                                                                                                                                                                                                                                                                                                                                                                                                                                                                                                                                                                                                                                                                                                                                                                                                                                    | Profile                                                                                                                                 | groove and tongue                                                                                                                  |
| Surface treatment untreated  Humidity 12%±2%  Customs tariff number 44071210  Packaging loosely  Items on stock yes                                                                                                                                                                                                                                                                                                                                                                                                                                                                                                                                                                                                                                                                                                                                                                                                                                                                                                                                                                                                                                                               | Profile  Construction                                                                                                                   | groove and tongue solid                                                                                                            |
| Humidity 12%±2% Customs tariff number 44071210 Packaging loosely Items on stock yes                                                                                                                                                                                                                                                                                                                                                                                                                                                                                                                                                                                                                                                                                                                                                                                                                                                                                                                                                                                                                                                                                               | Profile  Construction  Quality front                                                                                                    | groove and tongue  solid  reclaimed wood 1st patina (original)                                                                     |
| Customs tariff number 44071210 Packaging loosely Items on stock yes                                                                                                                                                                                                                                                                                                                                                                                                                                                                                                                                                                                                                                                                                                                                                                                                                                                                                                                                                                                                                                                                                                               | Profile  Construction  Quality front  Wood connection                                                                                   | groove and tongue  solid  reclaimed wood 1st patina (original)  tongue and groove                                                  |
| Packaging loosely Items on stock yes                                                                                                                                                                                                                                                                                                                                                                                                                                                                                                                                                                                                                                                                                                                                                                                                                                                                                                                                                                                                                                                                                                                                              | Profile  Construction  Quality front  Wood connection  Surface structure                                                                | groove and tongue  solid  reclaimed wood 1st patina (original)  tongue and groove  brushed                                         |
| Items on stock yes                                                                                                                                                                                                                                                                                                                                                                                                                                                                                                                                                                                                                                                                                                                                                                                                                                                                                                                                                                                                                                                                                                                                                                | Profile  Construction  Quality front  Wood connection  Surface structure  Surface treatment                                             | groove and tongue  solid  reclaimed wood 1st patina (original)  tongue and groove  brushed  untreated                              |
| <u> </u>                                                                                                                                                                                                                                                                                                                                                                                                                                                                                                                                                                                                                                                                                                                                                                                                                                                                                                                                                                                                                                                                                                                                                                          | Profile  Construction  Quality front  Wood connection  Surface structure  Surface treatment  Humidity                                   | groove and tongue  solid  reclaimed wood 1st patina (original)  tongue and groove  brushed  untreated  12% ± 2%                    |
| Date of delivery approx. 3 - 6 working days                                                                                                                                                                                                                                                                                                                                                                                                                                                                                                                                                                                                                                                                                                                                                                                                                                                                                                                                                                                                                                                                                                                                       | Profile  Construction  Quality front  Wood connection  Surface structure  Surface treatment  Humidity  Customs tariff number            | groove and tongue  solid  reclaimed wood 1st patina (original)  tongue and groove  brushed  untreated  12% ± 2%  44071210          |
|                                                                                                                                                                                                                                                                                                                                                                                                                                                                                                                                                                                                                                                                                                                                                                                                                                                                                                                                                                                                                                                                                                                                                                                   | Profile  Construction  Quality front  Wood connection  Surface structure  Surface treatment  Humidity  Customs tariff number  Packaging | groove and tongue  solid  reclaimed wood 1st patina (original)  tongue and groove  brushed  untreated  12% ± 2%  44071210  loosely |