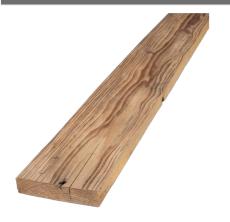

## Description

Boards with original, hand-chopped surface (1st patina) cut from old beams or knitted walls or log walls type 4A, unnailed, cleaned, washed and lightly brushed. The boards are trimmed or also partly with original falling edge. The reverse side is rough sawn or levelled.

#### Width

falling from 8 to 22 cm, main widths from 10 to 18 cm, no fixed widths possible

#### **Thickness**

approx. 30 to 35 mm or partly up to 50 mm

#### Surface

cleaned, washed, lightly brushed

## Longitudinal edges

 $trimmed\ in\ parallel\ or\ untrimmed\ with\ natural\ edge, end\ face\ blunt\ or\ raw\ not\ cut\ at\ an\ angle\ (see\ photos)$ 

## Back side

rough sawn or leveled