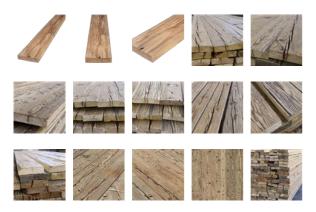

## Description

Boards with original, hand-chopped surface (1st patina) cut from old beams or knitted walls or log walls type 4A, unnailed, cleaned, washed and lightly brushed. The boards are trimmed or also partly with original falling edge. The reverse side is rough sawn or levelled.

#### Surface

cleaned, washed, lightly brushed

## Longitudinal edges

 $trimmed\ in\ parallel\ or\ untrimmed\ with\ natural\ edge, end\ face\ blunt\ or\ raw\ not\ cut\ at\ an\ angle\ (see\ photos)$ 

## Back side

rough sawn or leveled