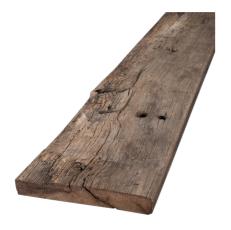

Chopped Beam Walls reclaimed Oak Typ 4E | orginal chopped, cleaned, unedged | tem No. 02-001042

## **Specifications**

| Category              | Reclaimed Wood   Wall and Ceiling    |
|-----------------------|--------------------------------------|
| Product group         | Hand hewn planks                     |
| Thickness             | 30-35 mm                             |
| Weight kg/m2          | 800.000                              |
| Specie                | Reclaimed Oak original               |
| Botanical name        | Quercus spp.                         |
| Wood type             | Hardwood                             |
| Wood origin           | Croatia   Hungary   Central Europe   |
| Manufacturing/origin  | Croatia   Austria   Slovenia         |
| Certification         | not certified                        |
| Colour                | mixed grey-brown-black               |
| Hue                   | dark                                 |
| Profile               | with live edge                       |
| Construction          | solid                                |
| Quality front         | reclaimed wood 1st patina (original) |
| Wood connection       | without unedged                      |
| Surface structure     | hand chopped   roughly cleaned       |
| Surface treatment     | untreated                            |
| Humidity              | 12%±2%                               |
| Customs tariff number | 44079110                             |
| Packaging             | loosely                              |