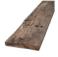

Chopped Beam Walls reclaimed Oak Typ 4E | orginal chopped, cleaned, unedged | tem No. 02-001042

## **Specifications**

| Category              | Reclaimed Wood   Wall and Ceiling    |
|-----------------------|--------------------------------------|
| Product group         | Hand hewn planks                     |
| Thickness             | 30-35 mm                             |
| Weight kg/m2          | 800.000                              |
| Specie                | Reclaimed Oak original               |
| Botanical name        | Quercus spp.                         |
| Wood type             | Hardwood                             |
| Wood origin           | Croatia   Hungary   Central Europe   |
| Manufacturing/origin  | Croatia   Austria   Slovenia         |
| Certification         | not certified                        |
| Colour                | mixed grey-brown-black               |
| Hue                   | dark                                 |
| Profile               | with live edge                       |
| Construction          | solid                                |
| Quality front         | reclaimed wood 1st patina (original) |
| Wood connection       | without unedged                      |
| Surface structure     | hand chopped   roughly cleaned       |
| Surface treatment     | untreated                            |
| Humidity              | 12%±2%                               |
| Customs tariff number | 44079110                             |
| Packaging             | loosely                              |