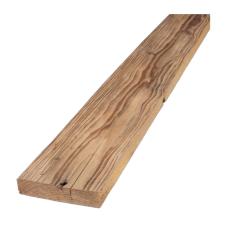

## Description

Boards with original, hand-chopped surface (1st patina) cut from old beams or knitted walls or log walls type 4A, unnailed, cleaned, washed and lightly brushed. The boards are trimmed or also partly with original falling edge. The reverse side is rough sawn or levelled.

#### Width

falling from 8 to 22 cm, main widths from 10 to 18 cm, no fixed widths possible

### **Thickness**

approx. 30 to 35 mm or partly up to 50 mm

## Longitudinal edges

 $trimmed\ in\ parallel\ or\ untrimmed\ with\ natural\ edge, end\ face\ blunt\ or\ raw\ not\ cut\ at\ an\ angle\ (see\ photos)$ 

## Back side

rough sawn or leveled