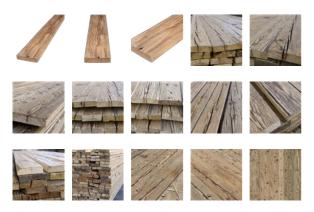

## Description

Boards with original, hand-chopped surface (1st patina) cut from old beams or knitted walls or log walls type 4A, unnailed, cleaned, washed and lightly brushed. The boards are trimmed or also partly with original falling edge. The reverse side is rough sawn or levelled.

### Surface

cleaned, washed, lightly brushed

## Longitudinal edges

 $trimmed\ in\ parallel\ or\ untrimmed\ with\ natural\ edge, end\ face\ blunt\ or\ raw\ not\ cut\ at\ an\ angle\ (see\ photos)$ 

## Back side

rough sawn or leveled