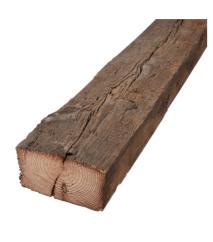

## Atlas Holz AG

Log Walls Reclaimed Larch original, cleaned 100 mm+ Item No. 02-000924

🥒 👗 🛹

## Specifications

| Category              | Reclaimed Wood                        |
|-----------------------|---------------------------------------|
| Product group         | Blockhouse planks                     |
| Weight kg/m3          | 600.000                               |
| Specie                | Reclaimed Larch original              |
| Botanical name        | Larix spp.                            |
| Wood type             | Softwood                              |
| Main occurrence       | Europe                                |
| Wood origin           | Austria   Switzerland                 |
| Manufacturing/origin  | Austria   Switzerland                 |
| Certification         | not certified                         |
| Colour                | red brown                             |
| Hue                   | medium colour                         |
| Use                   | furniture   interior   wall   ceiling |
| Surface structure     | sunburned, weathered                  |
| Humidity              | $12\% \pm 2\%$                        |
| Customs tariff number | 44071210                              |
| Packaging             | loosely                               |
| Items on stock        | yes                                   |
|                       |                                       |
| Date of delivery      | approx. 3 - 6 working days            |