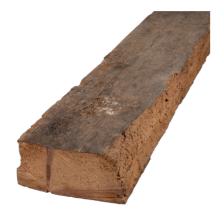

## Log Walls Reclaimed Spruce/Fir original, brushed 100 mm+

Item No. 02-000918

## **Specifications**

| Category              | Reclaimed Wood                                               |
|-----------------------|--------------------------------------------------------------|
| Product group         | Blockhouse planks                                            |
| Weight kg/m3          | 480.000                                                      |
| Specie                | Reclaimed Spruce original                                    |
| Botanical name        | Picea abies/Abies alba/Pinus sylvestris                      |
| Wood type             | Softwood                                                     |
| Main occurrence       | Europe                                                       |
| Wood origin           | Austria   Switzerland   Slovakia   Slovenia   Czech Republic |
| Manufacturing/origin  | Austria   Switzerland   Slovakia   Slovenia   Czech Republic |
| Certification         | not certified                                                |
| Colour                | mixed grey-brown-black                                       |
| Hue                   | medium colour                                                |
| Use                   | furniture   interior   wall   ceiling                        |
| Surface structure     | brushed   sunburned, weathered                               |
| Humidity              | 12% ± 2%                                                     |
| Customs tariff number | 44071210                                                     |
| Packaging             | loosely                                                      |
| Items on stock        | yes                                                          |
| Date of delivery      | approx. 3 - 6 working days                                   |
| Postal shipping       | nein                                                         |