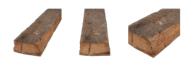

## Atlas Holz AG

Log Walls Reclaimed Spruce/Fir original, cleaned 100 mm+

Item No. 02-000916

## Specifications

| Category              | Reclaimed Wood                                               |
|-----------------------|--------------------------------------------------------------|
| Product group         | Blockhouse planks                                            |
| Weight kg/m3          | 480.000                                                      |
| Specie                | Reclaimed Spruce original                                    |
| Botanical name        | Picea abies/Abies alba/Pinus sylvestris                      |
| Wood type             | Softwood                                                     |
| Main occurrence       | Europe                                                       |
| Wood origin           | Austria   Switzerland   Slovakia   Slovenia   Czech Republic |
| Manufacturing/origin  | Austria   Switzerland   Slovakia   Slovenia   Czech Republic |
| Certification         | not certified                                                |
| Colour                | mixed grey-brown-black                                       |
| Hue                   | medium colour                                                |
| Use                   | furniture   interior   wall   ceiling                        |
| Surface structure     | sunburned, weathered                                         |
| Humidity              | 12% ± 2%                                                     |
| Customs tariff number | 44071210                                                     |
| Packaging             | loosely                                                      |
| Items on stock        | yes                                                          |
| Date of delivery      | approx. 3 - 6 working days                                   |
| Postal shipping       | nein                                                         |