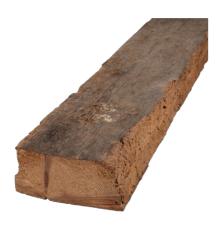

## Atlas Holz AG

Log Walls Reclaimed Spruce/Fir original, cleaned 100 mm+

Item No. 02-000916

## Specifications

| Category              | Reclaimed Wood                                               |
|-----------------------|--------------------------------------------------------------|
| Product group         | Blockhouse planks                                            |
| Weight kg/m3          | 480.000                                                      |
| Specie                | Reclaimed Spruce original                                    |
| Botanical name        | Picea abies/Abies alba/Pinus sylvestris                      |
| Wood type             | Softwood                                                     |
| Main occurrence       | Europe                                                       |
| Wood origin           | Austria   Switzerland   Slovakia   Slovenia   Czech Republic |
| Manufacturing/origin  | Austria   Switzerland   Slovakia   Slovenia   Czech Republic |
| Certification         | not certified                                                |
| Colour                | mixed grey-brown-black                                       |
| Hue                   | medium colour                                                |
| Use                   | furniture   interior   wall   ceiling                        |
| Surface structure     | sunburned, weathered                                         |
| Humidity              | 12% ± 2%                                                     |
| Customs tariff number | 44071210                                                     |
| Packaging             | loosely                                                      |
| Items on stock        | yes                                                          |
| Date of delivery      | approx. 3 - 6 working days                                   |
| Postal shipping       | nein                                                         |