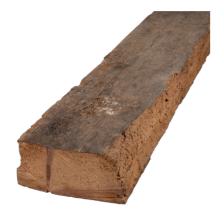

## Log Walls Reclaimed Spruce/Fir original, cleaned 70-90 mm

Item No. 02-000915

## Specifications

| Category              | Reclaimed Wood                                               |
|-----------------------|--------------------------------------------------------------|
| Product group         | Blockhouse planks                                            |
| Weight kg/m3          | 480.000                                                      |
| Specie                | Reclaimed Spruce original                                    |
| Botanical name        | Picea abies/Abies alba/Pinus sylvestris                      |
| Wood type             | Softwood                                                     |
| Main occurrence       | Europe                                                       |
| Wood origin           | Austria   Switzerland   Slovakia   Slovenia   Czech Republic |
| Manufacturing/origin  | Austria   Switzerland   Slovakia   Slovenia   Czech Republic |
| Certification         | not certified                                                |
| Colour                | mixed grey-brown-black                                       |
| Hue                   | medium colour                                                |
| Use                   | furniture   interior   wall   ceiling                        |
| Surface structure     | sunburned, weathered                                         |
| Humidity              | 12% ± 2%                                                     |
| Customs tariff number | 44071210                                                     |
| Packaging             | loosely                                                      |
| Items on stock        | yes                                                          |
| Date of delivery      | approx. 3 - 6 working days                                   |
| Postal shipping       | nein                                                         |