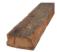

## Log Walls Reclaimed Spruce/Fir original, cleaned 70-90 mm

Item No. 02-000915

## Specifications

| Category              | Reclaimed Wood                                               |
|-----------------------|--------------------------------------------------------------|
| Product group         | Blockhouse planks                                            |
| Weight kg/m3          | 480.000                                                      |
| Specie                | Reclaimed Spruce original                                    |
| Botanical name        | Picea abies/Abies alba/Pinus sylvestris                      |
| Wood type             | Softwood                                                     |
| Main occurrence       | Europe                                                       |
| Wood origin           | Austria   Switzerland   Slovakia   Slovenia   Czech Republic |
| Manufacturing/origin  | Austria   Switzerland   Slovakia   Slovenia   Czech Republic |
| Certification         | not certified                                                |
| Colour                | mixed grey-brown-black                                       |
| Hue                   | medium colour                                                |
| Use                   | furniture   interior   wall   ceiling                        |
| Surface structure     | sunburned, weathered                                         |
| Humidity              | 12% ± 2%                                                     |
| Customs tariff number | 44071210                                                     |
| Packaging             | loosely                                                      |
| Items on stock        | yes                                                          |
| Date of delivery      | approx. 3 - 6 working days                                   |
| Postal shipping       | nein                                                         |