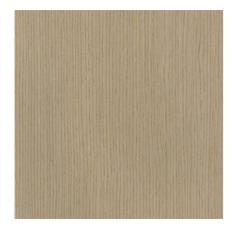

## Veneer Fineline Oak 66 | 0.50 mm

tem No. 01-000900

Variants

UOM: m2

340 cm, 66 cm

please inquire

CHF 37.00 /m2 CHF 37.00 /m2

m2

## Description

Fineline veneers, also called designer veneers or multilaminar wood, are produced using a special process. For this purpose, sliced or peeled veneers of different types of wood

or dyed veneers in different shapes and structures are glued into veneer blocks in order to produce new veneers from them again. In addition to the reproduction of wood species,

fantasy structures can also be produced. Fineline veneers are uniform in colour and the design is consistent. This makes design veneers ideal for large projects that require a uniform structure, colour and look.