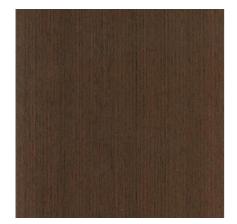

## Veneer Fineline Wenge 63 | 0.50 mm

tem No. 01-000720

Variants

UOM: m2

340 cm, 66 cm

please inquire

CHF 21.00 /m2 CHF 21.00 /m2

m2

| Wood type             | Hardwood                     |
|-----------------------|------------------------------|
| Main occurrence       | Asia                         |
| Wood origin           | China                        |
| Manufacturing/origin  | Italy                        |
| Certification         | not certified                |
| Colour                | dark brown                   |
| Hue                   | dark                         |
| Use                   | furniture   interior   doors |
| Customs tariff number | 44083900                     |
| Packaging             | 1 sehet, loose               |
| Items on stock        | no                           |
| Date of delivery      | approx. 2 - 3 weeks          |
| Postal shipping       | nein                         |