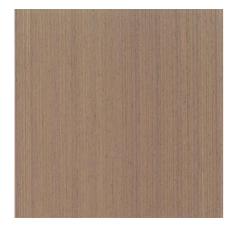

## Veneer Fineline Walnut 12 0.50 mm

Item No. 01-000610

Variants

UOM: m2

350 cm, 66 cm

in stock

CHF 21.00 /m2 CHF 21.00 /m2

m2

## Description

Fineline veneers, also called designer veneers or multilaminar wood, are produced using a special process. For this purpose, sliced or peeled veneers of different types of wood

or dyed veneers in different shapes and structures are glued into veneer blocks in order to produce new veneers from them again. In addition to the reproduction of wood species,

fantasy structures can also be produced. Fineline veneers are uniform in colour and the design is consistent. This makes design veneers ideal for large projects that require a uniform structure, colour and look.

| Wood type             | Hardwood                     |
|-----------------------|------------------------------|
| Main occurrence       | Asia                         |
| Wood origin           | China                        |
| Manufacturing/origin  | Italy                        |
| Certification         | not certified                |
| Colour                | dark brown                   |
| Hue                   | dark                         |
| Use                   | furniture   interior   doors |
| Customs tariff number | 44083900                     |
| Packaging             | 1 sehet, loose               |
| Items on stock        | yes                          |
| Date of delivery      | approx. 3 - 6 working days   |
| Postal shipping       | nein                         |