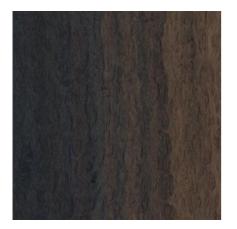

## Atlas Holz AG

veneer sample Figured Eucalyptus

Item No. 18-000412

## Description

Veneer sample with inscription of the wood species as well as the botanical name.

The size corresponds approximately to A4, i.e. approx. 30 x 21 cm. For certain types of wood, the veneer samples are narrower and smaller. The veneer thickness can vary between 0.5 and 1.5 mm and cannot be specially selected. The patterns are partly laminated with fleece on the back and can be joined in width.

The veneer samples serve exclusively to illustrate the character of the wood and the colouring. Wood is a naturally grown raw material which can show irregularities in colour and structure.

## Specifications

| Category             | Veneers                                         |
|----------------------|-------------------------------------------------|
| Product group        | Veneer samples                                  |
| Weight kg/piece      | 0.030                                           |
| Specie               | Eucalyptus fumed                                |
| Botanical name       | Eucalyptus ssp.                                 |
| Wood type            | Hardwood                                        |
| Main occurrence      | Africa   Europe   North America   South America |
| Manufacturing/origin | Germany   Switzerland                           |
| Colour               | brown                                           |
| Hue                  | medium colour                                   |
| Packaging            | loosely                                         |
| Items on stock       | yes                                             |
| Date of delivery     | approx. 2 - 3 working days                      |
| Postal shipping      | ja                                              |