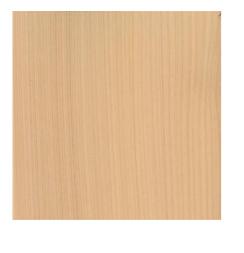

## € Atlas Holz AG

veneer sample Cypress 18-000108

Item No.

## Description

Veneer sample with inscription of the wood species as well as the botanical name.

The size corresponds approximately to A4, i.e. approx. 30 x 21 cm. For certain types of wood, the veneer samples are narrower and smaller. The veneer thickness can vary between 0.5 and 1.5 mm and cannot be specially selected. The patterns are partly laminated with fleece on the back and can be joined in width.

The veneer samples serve exclusively to illustrate the character of the wood and the colouring. Wood is a naturally grown raw material which can show irregularities in colour and structure.