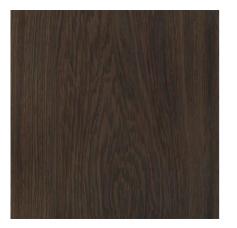

## Atlas Holz AG

veneer sample Wenge

Item No. 18-000104

## Description

Veneer sample with inscription of the wood species as well as the botanical name.

The size corresponds approximately to A4, i.e. approx. 30 x 21 cm. For certain types of wood, the veneer samples are narrower and smaller. The veneer thickness can vary between 0.5 and 1.5 mm and cannot be specially selected. The patterns are partly laminated with fleece on the back and can be joined in width.

The veneer samples serve exclusively to illustrate the character of the wood and the colouring. Wood is a naturally grown raw material which can show irregularities in colour and structure.