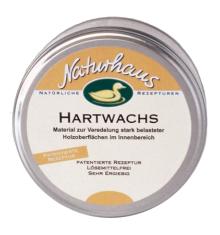

NATURHAUS Hartwachs farblos 1.0 l für stark belastete Oberflächen, kratzfest

Item No. 15-000161

## Description

The patented original NATURHAUS hard wax protects and refines your wooden products.

NATURHAUS Hard Wax is produced and filled by hand from selected natural raw materials with the greatest care. The elaborate manufacturing process and the comprehensive quality controls ensure that the product has truly unique properties.

NATURHAUS Hard Wax is scratch-resistant, dirt- and water-repellent and heat-resistant up to 120° C. It has an antistatic effect and is abrasive.

It has an antistatic effect, is abrasion-resistant and therefore also suitable for wheelchairs. NATURHAUS Hard Wax dries immediately and the surfaces meet the DIN standard for the "safety of children's toys".