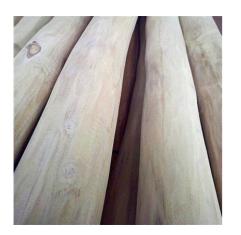

## Atlas Holz AG

Locust logs | peeled | grounded to heartwood diameter Ø approx. 16-20 cm | length 300 cm Item No. 09-000335

## Specifications

| Category              | Garden                                         |
|-----------------------|------------------------------------------------|
| Product group         | Locust logs                                    |
| Length                | 300 cm                                         |
| Diameter              | Ø 18-20 cm                                     |
| Weight kg/piece       | 67.700                                         |
| Specie                | Black Locust unsteamed                         |
| Botanical name        | Robinia pseudoacacia                           |
| Wood origin           | Romania   Serbia   Hungary                     |
| Manufacturing/origin  | Romania   Serbia   Hungary                     |
| Certification         | not certified                                  |
| Durability class      | 1/very durable, over 25 years                  |
| Surface structure     | peeled, without sapwood, grounded to heartwood |
| Surface treatment     | untreated                                      |
| Customs tariff number | 44039900                                       |
| Packaging             | loosely                                        |
| Items on stock        | yes                                            |
| Date of delivery      | approx. 3 - 6 working days                     |
| Postal shipping       | nein                                           |