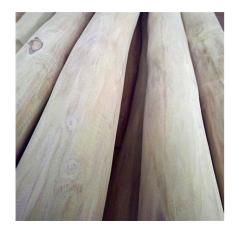

Locust logs | peeled | grounded to heartwood diameter Ø approx. 8-12 cm | length 200 cm | ltem No. 09-000284

## Specifications

| Category              | Garden                                         |
|-----------------------|------------------------------------------------|
| Product group         | Locustlogs                                     |
| Length                | 200 cm                                         |
| Diameter              | Ø 8-12 cm                                      |
| Weight kg/piece       | 16.600                                         |
| Specie                | Black Locust unsteamed                         |
| Botanical name        | Robinia pseudoacacia                           |
| Wood origin           | Romania   Serbia   Hungary                     |
| Manufacturing/origin  | Romania   Serbia   Hungary                     |
| Certification         | not certified                                  |
| Durability class      | 1/very durable, over 25 years                  |
| Surface structure     | peeled, without sapwood, grounded to heartwood |
| Surface treatment     | untreated                                      |
| Customs tariff number | 44039900                                       |
| Packaging             | loosely                                        |
| Items on stock        | yes                                            |
| Date of delivery      | approx. 3 - 6 working days                     |
| Postal shipping       | nein                                           |