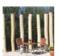

Locust logs | peeled | grounded to heartwood diameter Ø approx. 8-12 cm | length 200 cm | ltem No. 09-000284