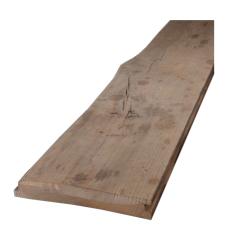

## Atlas Holz AG

Reclaimed Flooring Boards Spruce/Fir/Pine type 4B | untreated, cleaned, nails pulled out | 20-30 mm

Item No. 02-000961

## Specifications

| Category              | Reclaimed Wood                                             |
|-----------------------|------------------------------------------------------------|
| Product group         | Floorboards                                                |
| Weight kg/m2          | 480.000                                                    |
| Specie                | Reclaimed Spruce original                                  |
| Botanical name        | Picea abies/Abies alba/Pinus sylvestris                    |
| Wood type             | Softwood                                                   |
| Wood origin           | Austria   Poland   Switzerland   Slovakia   Czech Republic |
| Certification         | not certified                                              |
| Colour                | mixed light grey-grey-dark grey                            |
| Hue                   | medium colour                                              |
| Profile               | with live edge                                             |
| Construction          | solid                                                      |
| Quality front         | reclaimed wood 1st patina (original)                       |
| Wood connection       | without unedged                                            |
| Surface structure     | roughly cleaned                                            |
| Surface treatment     | untreated                                                  |
| Humidity              | air-dried                                                  |
| Customs tariff number | 44071210                                                   |
| Packaging             | loosely                                                    |
| Items on stock        | yes                                                        |
| Date of delivery      | approx. 3 - 6 working days                                 |