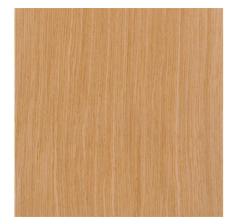

Veneer Fineline Oak 61 | 0.50 mm | FSC®100%

em No. 01-000719

Variants

UOM: m2

340 cm, 66 cm

please inquire

CHF 40.00 /m2 CHF 40.00 /m2

m2

## Description

Fineline veneers, also called designer veneers or multilaminar wood, are produced using a special process. For this purpose, sliced or peeled veneers of different types of wood

or dyed veneers in different shapes and structures are glued into veneer blocks in order to produce new veneers from them again. In addition to the reproduction of wood species,

fantasy structures can also be produced. Fineline veneers are uniform in colour and the design is consistent. This makes design veneers ideal for large projects that require a uniform structure, colour and look.

| Wood type             | Hardwood                     |
|-----------------------|------------------------------|
| Main occurrence       | Asia                         |
| Wood origin           | China                        |
| Manufacturing/origin  | Italy                        |
| Certification         | FSC®100%                     |
| Colour                | light-brown                  |
| Hue                   | medium colour                |
| Use                   | furniture   interior   doors |
| Customs tariff number | 44083900                     |
| Packaging             | 1 sehet, loose               |
| Items on stock        | no                           |
| Date of delivery      | approx. 2 - 3 weeks          |
| Postal shipping       | nein                         |