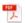

Veneer Fineline Oak 61 | 0.50 mm | FSC®100%

em No. 01-000719

Variants

UOM: m2

340 cm, 66 cm

please inquire

CHF 40.00 /m2 CHF 40.00 /m2

m2

## Description

Fineline veneers, also called designer veneers or multilaminar wood, are produced using a special process. For this purpose, sliced or peeled veneers of different types of wood

or dyed veneers in different shapes and structures are glued into veneer blocks in order to produce new veneers from them again. In addition to the reproduction of wood species,

fantasy structures can also be produced. Fineline veneers are uniform in colour and the design is consistent. This makes design veneers ideal for large projects that require a uniform structure, colour and look.