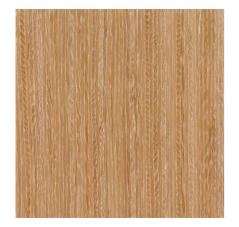

## Veneer Fineline Oak whithen 50 0.50 mm

tem No. 01-000501

Variants

UOM: m2

350 cm, 66 cm

please inquire

CHF 0.00 /m2

m2

## Description

Fineline veneers, also called designer veneers or multilaminar wood, are produced using a special process. For this purpose, sliced or peeled veneers of different types of wood

or dyed veneers in different shapes and structures are glued into veneer blocks in order to produce new veneers from them again. In addition to the reproduction of wood species,

fantasy structures can also be produced. Fineline veneers are uniform in colour and the design is consistent. This makes design veneers ideal for large projects that require a uniform structure, colour and look.

| Main occurrence       | Asia                         |
|-----------------------|------------------------------|
| Wood origin           | China                        |
| Manufacturing/origin  | Italy                        |
| Certification         | not certified                |
| Colour                | light-brown                  |
| Hue                   | medium colour                |
| Use                   | furniture   interior   doors |
| Customs tariff number | 44083900                     |
| Packaging             | 1 sehet, loose               |
| ltems on stock        | yes                          |
| Date of delivery      | approx. 3 - 6 working days   |
| Postal shipping       | nein                         |