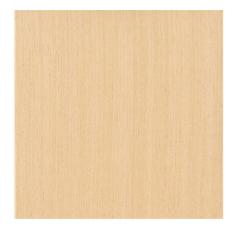

## Veneer Fineline Ahorn 41 0.50 mm

Item No. 01-000495

Variants

UOM: m2

340 cm, 66 cm

please inquire

CHF 21.00 /m2 CHF 21.00 /m2

m2

## Description

Fineline veneers, also called designer veneers or multilaminar wood, are produced using a special process. For this purpose, sliced or peeled veneers of different types of wood

or dyed veneers in different shapes and structures are glued into veneer blocks in order to produce new veneers from them again. In addition to the reproduction of wood species,

fantasy structures can also be produced. Fineline veneers are uniform in colour and the design is consistent. This makes design veneers ideal for large projects that require a uniform structure, colour and look.

| Wood type             | Hardwood                     |
|-----------------------|------------------------------|
| Main occurrence       | Asia                         |
| Wood origin           | China                        |
| Manufacturing/origin  | Italy                        |
| Certification         | not certified                |
| Colour                | light-brown yellow           |
| Hue                   | clear                        |
| Use                   | furniture   interior   doors |
| Customs tariff number | 44083900                     |
| Packaging             | 1 sehet, loose               |
| Items on stock        | no                           |
| Date of delivery      | approx. 2 - 3 weeks          |
| Postal shipping       | nein                         |