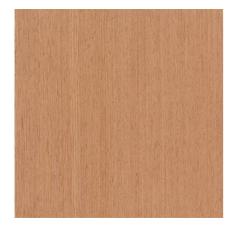

## Veneer Fineline Anegre 37 0.50 mm

tem No. 01-000492

Variants

UOM: m2

340 cm, 66 cm

please inquire

CHF 21.00 /m2 CHF 21.00 /m2

m2

## Description

Fineline veneers, also called designer veneers or multilaminar wood, are produced using a special process. For this purpose, sliced or peeled veneers of different types of wood

or dyed veneers in different shapes and structures are glued into veneer blocks in order to produce new veneers from them again. In addition to the reproduction of wood species,

fantasy structures can also be produced. Fineline veneers are uniform in colour and the design is consistent. This makes design veneers ideal for large projects that require a uniform structure, colour and look.