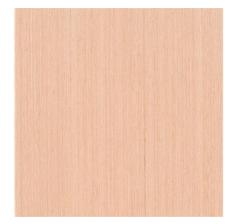

## Veneer Fineline Beech 18 0.50 mm

Item No. 01-000482

Variants

UOM: m2

250 cm, 66 cm

please inquire

CHF 21.00 /m2 CHF 21.00 /m2

m2

## Description

Fineline veneers, also called designer veneers or multilaminar wood, are produced using a special process. For this purpose, sliced or peeled veneers of different types of wood

or dyed veneers in different shapes and structures are glued into veneer blocks in order to produce new veneers from them again. In addition to the reproduction of wood species,

fantasy structures can also be produced. Fineline veneers are uniform in colour and the design is consistent. This makes design veneers ideal for large projects that require a uniform structure, colour and look.

| Wood type             | Hardwood                     |
|-----------------------|------------------------------|
| Main occurrence       | Asia                         |
| Wood origin           | China                        |
| Manufacturing/origin  | Italy                        |
| Certification         | not certified                |
| Colour                | light-brown                  |
| Hue                   | clear                        |
| Use                   | furniture   interior   doors |
| Customs tariff number | 44083900                     |
| Packaging             | 1 sehet, loose               |
| Items on stock        | yes                          |
| Date of delivery      | approx. 3 - 6 working days   |
| Postal shipping       | nein                         |