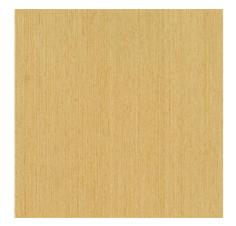

## Veneer Fineline Limba 09 0.50 mm

Item No. 01-000475

Variants

UOM: m2

250 cm, 66 cm

in stock

CHF 23.00 /m2 CHF 23.00 /m2

m2

## Description

Fineline veneers, also called designer veneers or multilaminar wood, are produced using a special process. For this purpose, sliced or peeled veneers of different types of wood

or dyed veneers in different shapes and structures are glued into veneer blocks in order to produce new veneers from them again. In addition to the reproduction of wood species,

fantasy structures can also be produced. Fineline veneers are uniform in colour and the design is consistent. This makes design veneers ideal for large projects that require a uniform structure, colour and look.

| Wood type             | Hardwood                     |
|-----------------------|------------------------------|
| Main occurrence       | Asia                         |
| Wood origin           | China                        |
| Manufacturing/origin  | Italy                        |
| Certification         | not certified                |
| Colour                | yellow                       |
| Hue                   | clear                        |
| Use                   | furniture   interior   doors |
| Customs tariff number | 44083900                     |
| Packaging             | 1 sehet, loose               |
| Items on stock        | yes                          |
| Date of delivery      | approx. 3 - 6 working days   |
| Postal shipping       | nein                         |